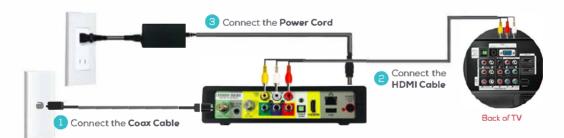

card

Fiber TV VMS Self-Install Guide [1

# Video Media Server Setup

Note: We recommend connecting this to your main TV.

#### First, connect your Video Media Server.

If you are connecting a new Video Media Server and a new Media Client, the Video Media Server must be installed and activated before you install the Media Client.



Connect the HDMI Cable

## Next, activate your Video Media Server.

to Router

Turn on your Video Media Server and your TV. Then, using your **Fiber TV Remote**, follow the instructions shown on your TV screen.



# Media Client Setup

## **Connecting Your Media Client Using HDMI cable (preferred)**



IMPORTANT: DO NOT install Media Clients until after you've installed and activated your Video Media Server(s).

## **Alternate Option: Using Composite Cables**



## Activate your media client.

Turn on your Media Client and your TV. Then, using your **Fiber TV Remote**, follow the instructions shown on your TV screen.



## Digital Adapter and CableCARD Setup (If Special Ordered)

## **Connecting Your Digital Adapter**



## Activate your digital adapter.

- 1. Turn on the Digital Adapter by pressing the Set Top Box button on the Fiber TV Remote Control
- 2. Turn on your TV and tune to Channel 3. either manually or with the remote control that came with your TV.
- 3. To complete activation, call Ziply Fiber Customer Support at 1.866.699.4759 and provide the Digital Adapter serial numbers

## Installing your cableCARD



- 3. When prompted enter the activation code on your Ziply Fiber Customer Receipt.
- 4. Select which method of activation you pr