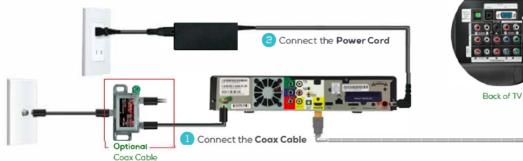

# Video Media Server Setup

Note: We recommend connecting this to your main TV.

#### First, connect your Video Media Server.

If you are connecting a new Video Media Server and a new Media Client, the Video Media Server must be installed and activated before you install the Media Client.

Connect the HDMI Cable

## Next, activate your Video Media Server.

to Router

Turn on your Video Media Server and your TV. Then, using your **Fiber TV Remote**, follow the instructions shown on your TV screen.