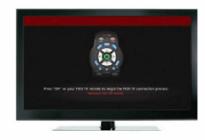

## Next, activate your Video Media Server.

to Router

Turn on your Video Media Server and your TV. Then, using your **Fiber TV Remote**, follow the instructions shown on your TV screen.

## Activate your media client.

Turn on your Media Client and your TV. Then, using your **Fiber TV Remote**, follow the instructions shown on your TV screen.