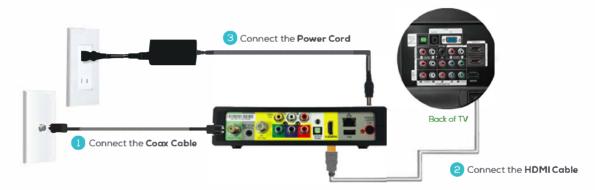

# Media Client Setup

## **Connecting Your Media Client Using HDMI cable (preferred)**

IMPORTANT: DO NOT install Media Clients until after you've installed and activated your Video Media Server(s).

## Activate your media client.

Turn on your Media Client and your TV. Then, using your **Fiber TV Remote**, follow the instructions shown on your TV screen.