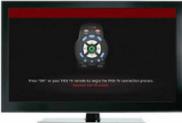

## Next, activate your Video Media Server.

to Router

Turn on your Video Media Server and your TV. Then, using your **Fiber TV Remote**, follow the instructions shown on your TV screen.

## Activate your media client.

Turn on your Media Client and your TV. Then, using your **Fiber TV Remote**, follow the instructions shown on your TV screen.