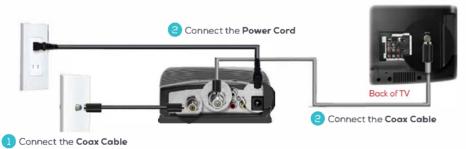

#### First, connect your Video Media Server.

If you are connecting a new Video Media Server and a new Media Client, the Video Media Server must be installed and activated before you install the Media Client.

Connect the HDMI Cable

## Next, activate your Video Media Server.

to Router

Turn on your Video Media Server and your TV. Then, using your **Fiber TV Remote**, follow the instructions shown on your TV screen.