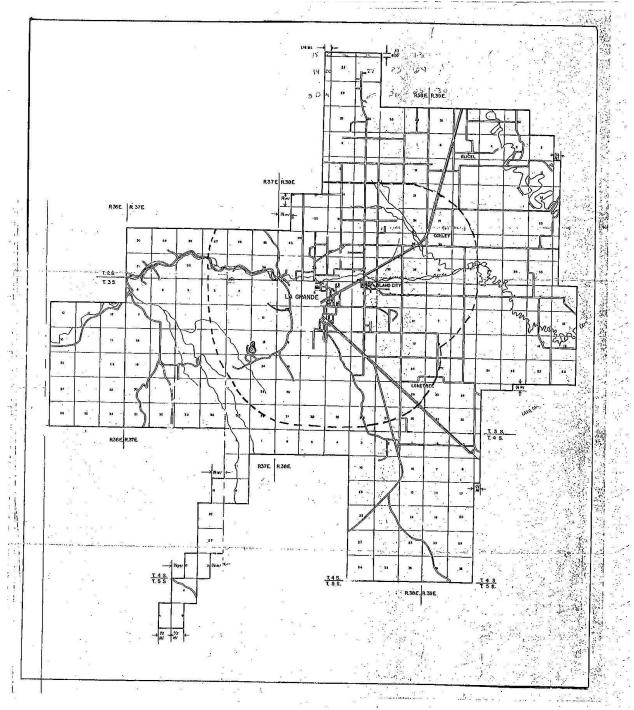

Exchange area maps depict the boundaries of the area, which the Company serves. Base rate area maps depict the boundaries of the area in which local service rates apply without mileage charges.

Due to their size, a separate binder is provided for the following maps, which are an integral part of this tariff: