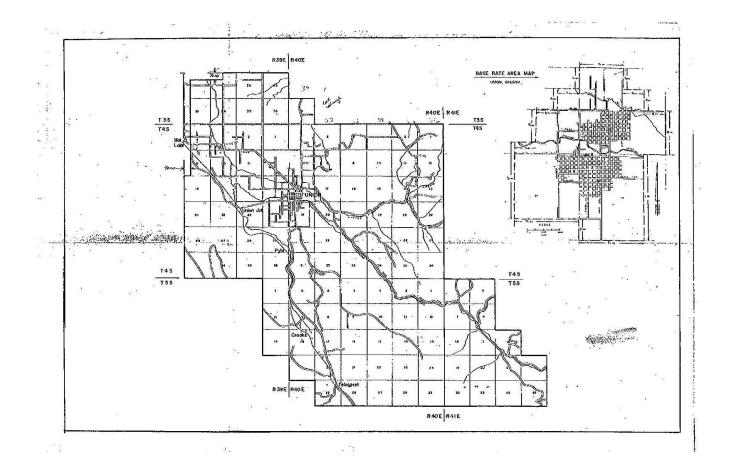

Exchange area maps depict the boundaries of the area, which the Company serves. Base rate area maps depict the boundaries of the area in which local service rates apply without mileage charges.

Due to their size, a separate binder is provided for the following maps, which are an integral part of this tariff: