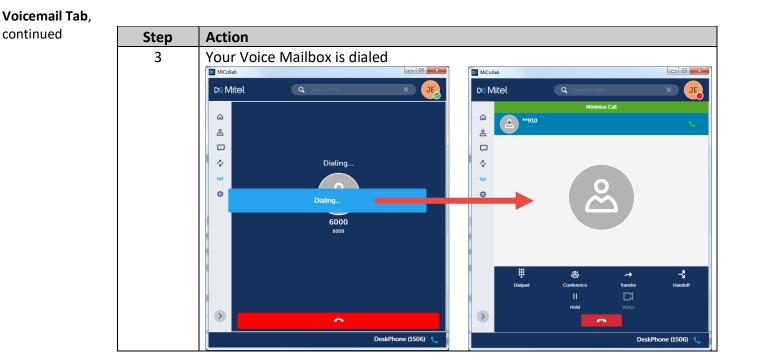

# MiCollab Desktop Client Features – Voicemail, Continued

**Voicemail Tab** To call your Voicemail, perform the following procedure.

**Note:** You must have completed setting up your Voicemail Settings prior to using the **Voicemail** tab.

| Step | Action              |            |                  |                    |  |
|------|---------------------|------------|------------------|--------------------|--|
| 1    | Click Voicemail tab |            |                  |                    |  |
|      |                     | MiCollab   |                  |                    |  |
|      |                     | 🕅 Mitel    | Q Search or Dial | × JE               |  |
|      |                     |            | Voicemail        |                    |  |
|      |                     | <u>م</u>   | Call Voicemail   |                    |  |
|      |                     | <u>گ</u>   |                  |                    |  |
|      |                     |            |                  |                    |  |
|      |                     | 24         |                  |                    |  |
|      |                     | <u>مە</u>  |                  |                    |  |
|      |                     | ø          |                  |                    |  |
|      |                     |            |                  |                    |  |
|      |                     | >          |                  |                    |  |
|      |                     |            | l                | DeskPhone (1506) 🔍 |  |
| 2    |                     |            |                  |                    |  |
| 2    | Click Call Voicem   |            |                  |                    |  |
|      |                     |            |                  |                    |  |
|      |                     | 🛤 Mitel    | Q Search or Dial | × JE               |  |
|      |                     | <u>م</u>   | Voicemail        |                    |  |
|      |                     |            | Call Voicemail   |                    |  |
|      |                     | ≗ <b>∟</b> |                  |                    |  |
|      |                     |            |                  |                    |  |
|      |                     | 2          |                  |                    |  |
|      |                     | <u>مە</u>  |                  |                    |  |
|      |                     | ¢          |                  |                    |  |
|      |                     | >          |                  |                    |  |
|      |                     |            |                  |                    |  |
|      |                     |            |                  | DeskPhone (1506) 🔍 |  |