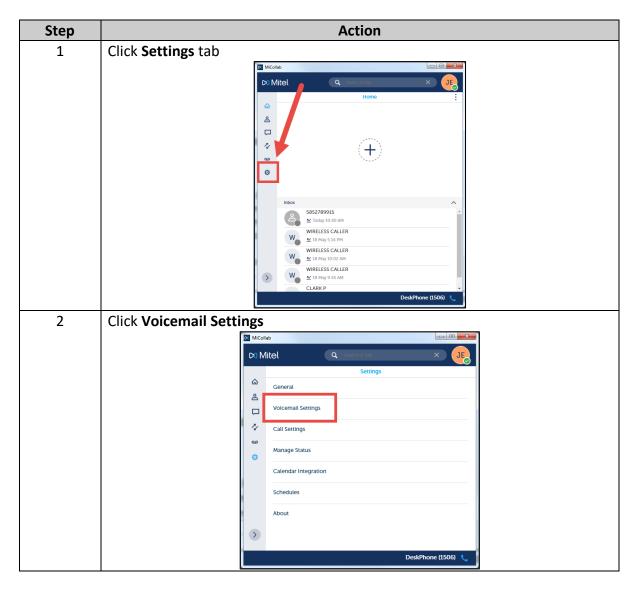

## MiCollab Desktop Client Features – Voicemail

- Introduction This quick reference guide provides instructions on how to set up the MiCollab Desktop client with the Voice Mailbox number and use the Voicemail tab.
- VoicemailPerform the following procedure to set up your voicemail settings within the MiCollabSettingsDesktop Client Features.

Continued on next page