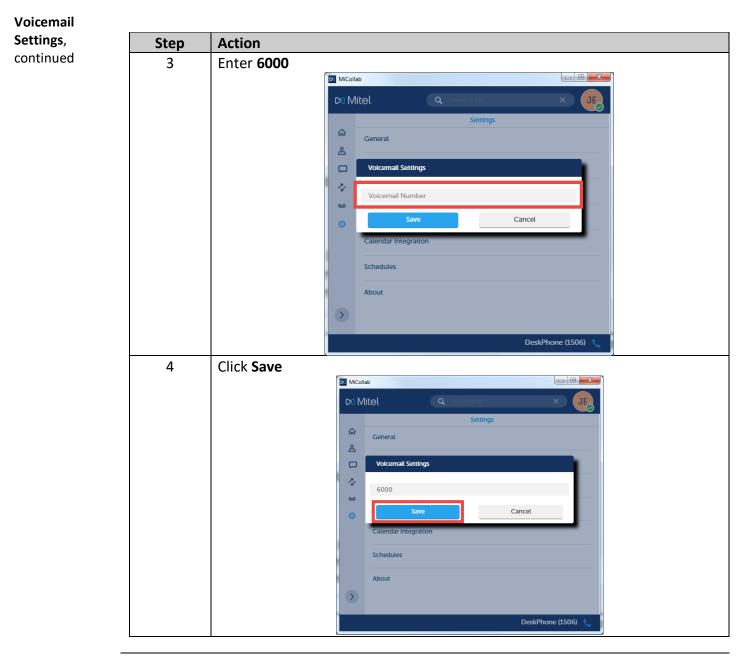

### MiCollab Desktop Client Features – Voicemail, Continued

Continued on next page

MiCollab Voicemail.docx

# MiCollab Desktop Client Features – Voicemail, Continued

**Voicemail Tab** To call your Voicemail, perform the following procedure.

**Note:** You must have completed setting up your Voicemail Settings prior to using the **Voicemail** tab.