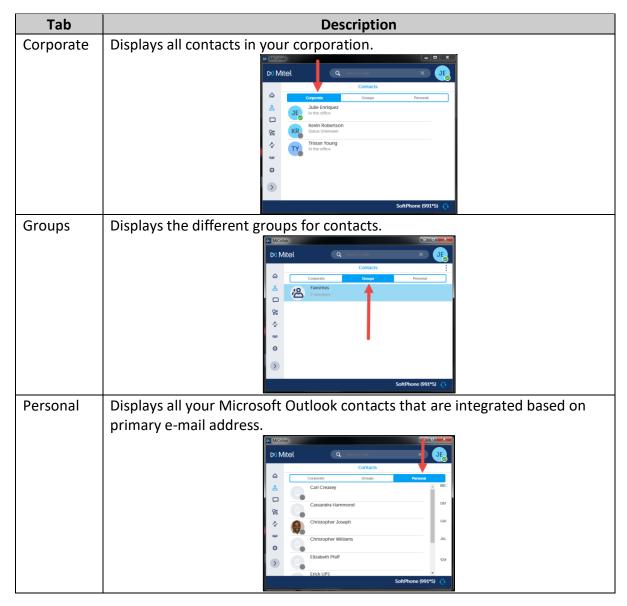

The Contacts screen displays the following tabs.

Section: Contacts Screen

Page: 2