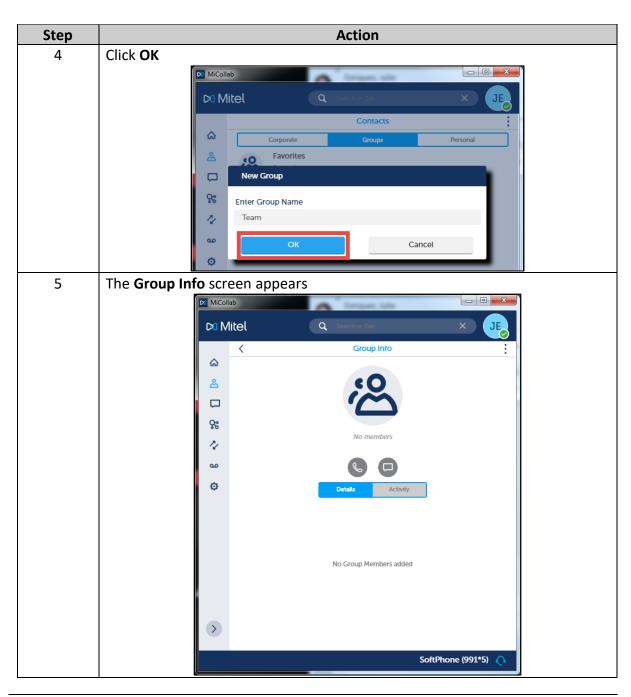

# MiCollab Desktop Client Features – Contacts Screen, Continued

**Create Group** 

To create a group folder that contains contacts with a common profile in the **Contacts** - **Groups** tab, perform the following procedure.

# MiCollab Desktop Client Features – Contacts Screen, Continued

**Create Group**, continued

Section: Contacts Screen

Page: 8