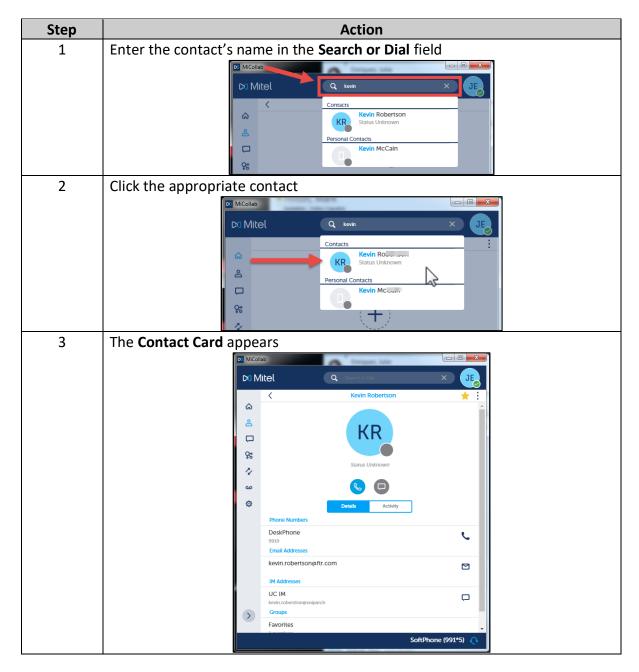

# MiCollab Desktop Client Features - Contacts Screen, Continued

View Contact Card via Search Field To view a contact card using the **Search** field, perform the following procedure.

Section: Contacts Screen