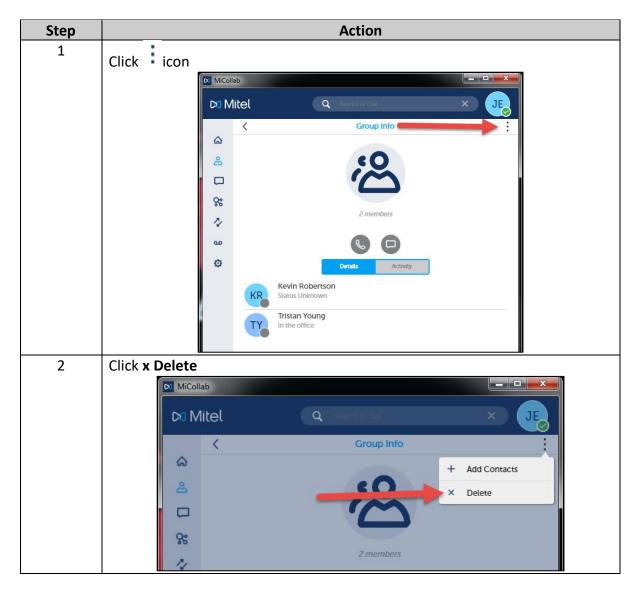

## MiCollab Desktop Client Features – Contacts Screen, Continued

Delete Contact from Group

To delete a contact from a group, perform the following procedure.

Section: Contacts Screen

Page: 12

# MiCollab Desktop Client Features – Contacts Screen, Continued

**Delete Contact from Group**, continued

MiCollab Contacts Screen.docx