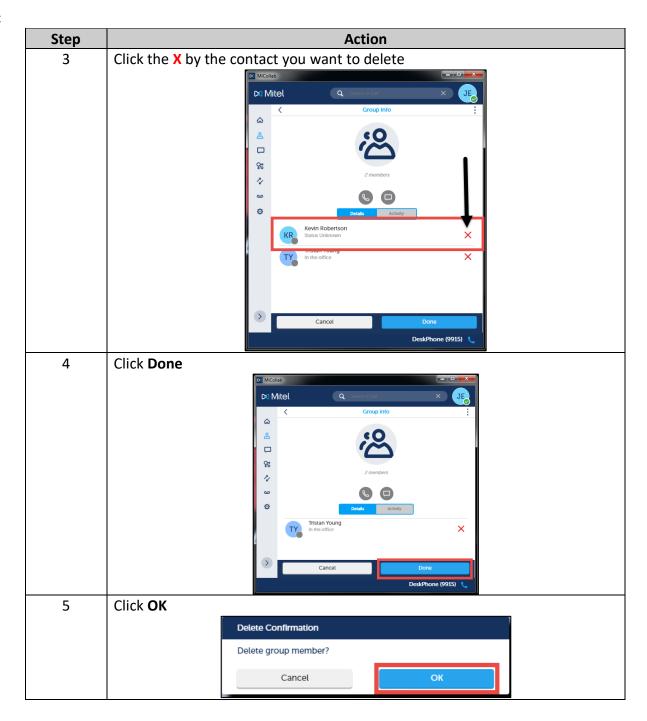

# MiCollab Desktop Client Features – Contacts Screen, Continued

**Delete Contact from Group**, continued

MiCollab Contacts Screen.docx