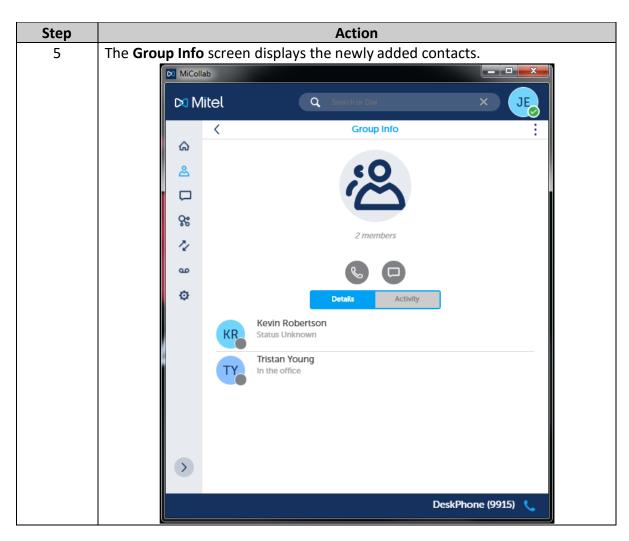

## MiCollab Desktop Client Features – Contacts Screen, Continued

Add Contacts to Group, continued

Section: Contacts Screen

Page: 10

## MiCollab Desktop Client Features – Contacts Screen, Continued

Add Contacts to Group, continued

Section: Contacts Screen

Page: 11