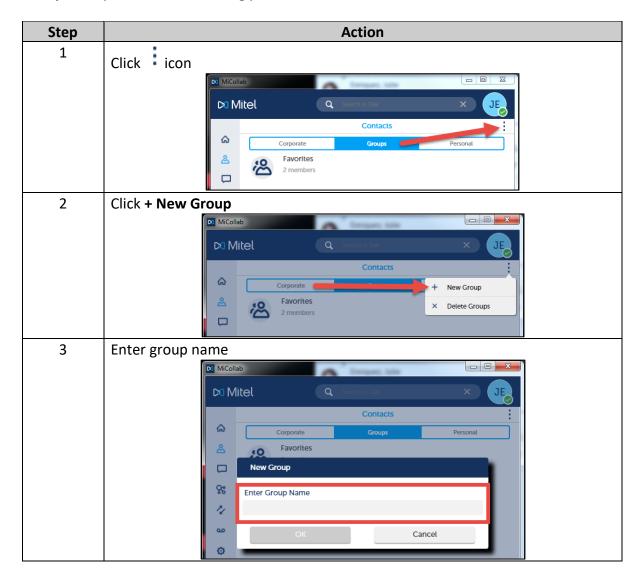

# MiCollab Desktop Client Features – Contacts Screen, Continued

**Create Group** 

To create a group folder that contains contacts with a common profile in the **Contacts** - **Groups** tab, perform the following procedure.