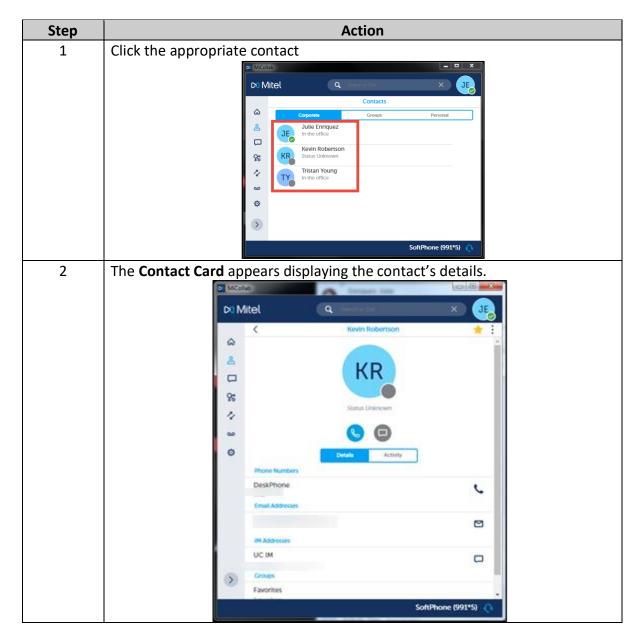

# MiCollab Desktop Client Features – Contacts Screen, Continued

Open Contact Card - Contacts Screen To open a Contact Card to view from the Contacts screen, perform the following procedure.

Section: Contacts Screen