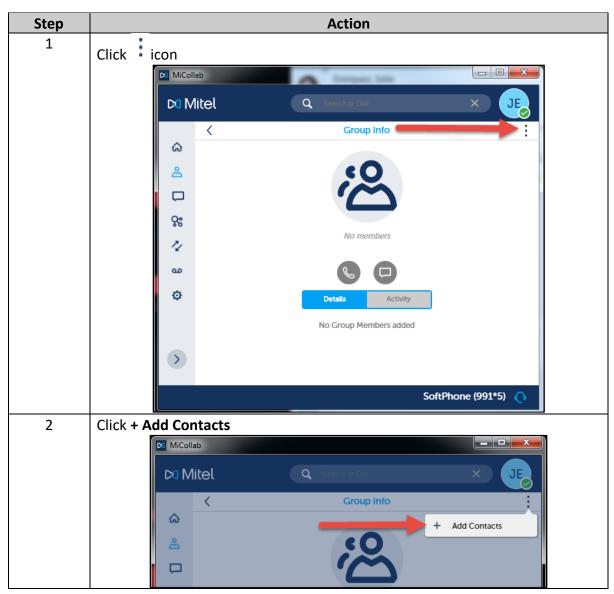

## MiCollab Desktop Client Features – Contacts Screen, Continued

**Add Contacts to** To add contacts to a group, perform the following procedure. **Group** 

Section: Contacts Screen

Page: 9