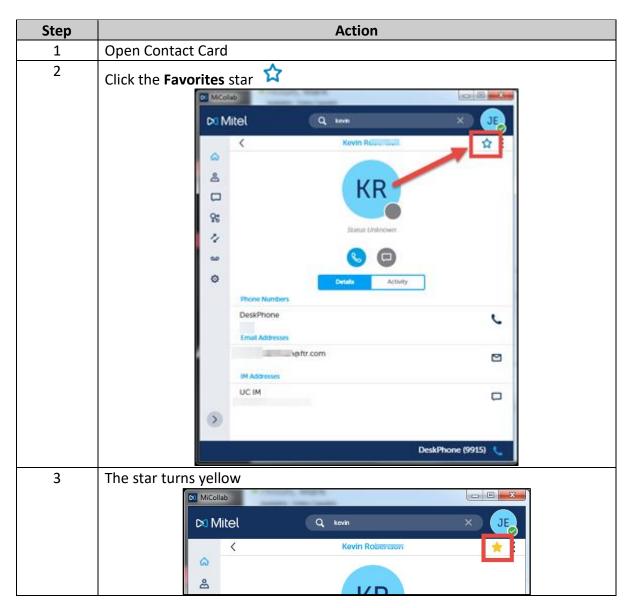

# MiCollab Desktop Client Features – Contacts Screen, Continued

Add Contact to Favorites To add a contact to your Favorites folder, perform the following procedure.

Section: Contacts Screen

Page: 5