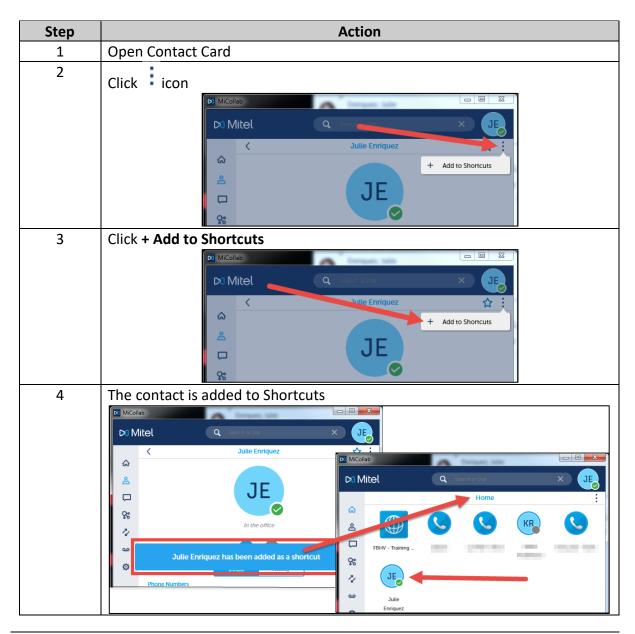

## MiCollab Desktop Client Features – Contacts Screen, Continued

Add Contact to Shortcuts To add a contact to your Shortcuts, perform the following procedure.

Section: Contacts Screen

Page: 6