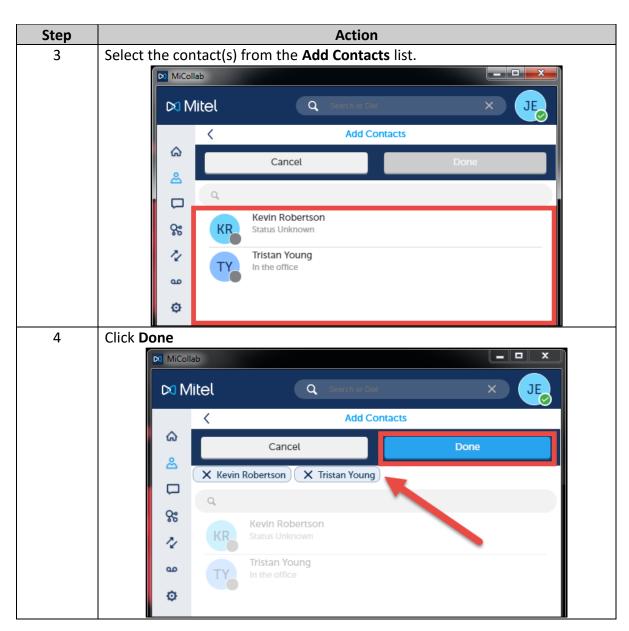

## MiCollab Desktop Client Features – Contacts Screen, Continued

**Add Contacts to** To add contacts to a group, perform the following procedure. **Group** 

Section: Contacts Screen

Page: 9

## MiCollab Desktop Client Features – Contacts Screen, Continued

Add Contacts to Group, continued

Section: Contacts Screen

Page: 10