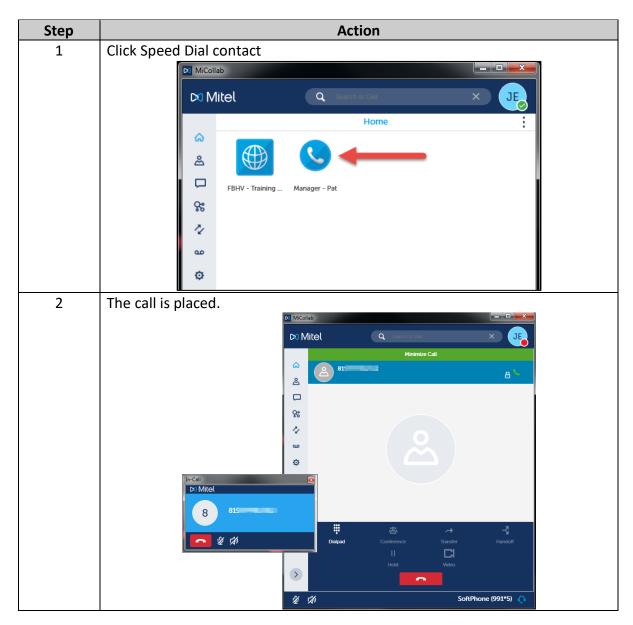

## MiCollab Desktop Client Features – Home Screen, Continued

Short Cut – Speed Dial To use Speed Dial from the Home screen, perform the following procedure.

Section: Home Screen

Page: 9