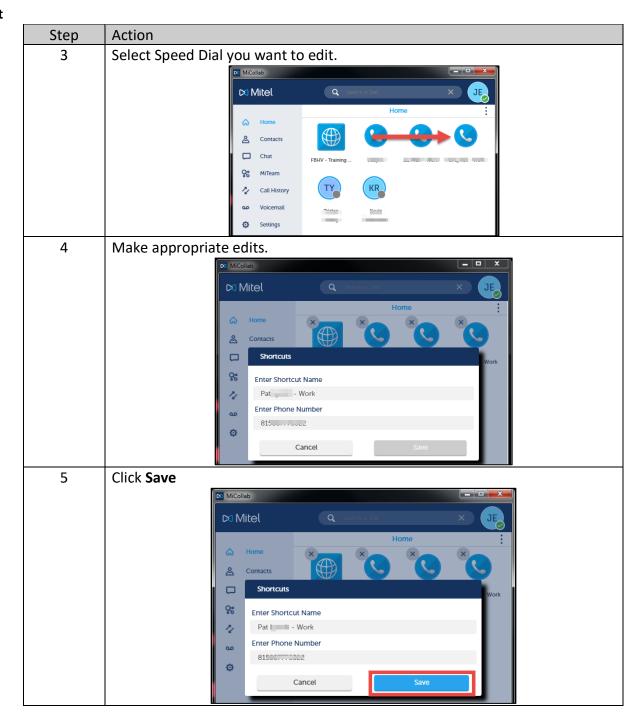

## MiCollab Desktop Client Features – Home Screen, Continued

Short Cut – Edit Speed Dial To edit a Speed Dial in the Home screen, perform the following procedure.

Section: Home Screen

Page: 16

## MiCollab Desktop Client Features – Home Screen, Continued

Short Cut – Edit Speed Dial, continued