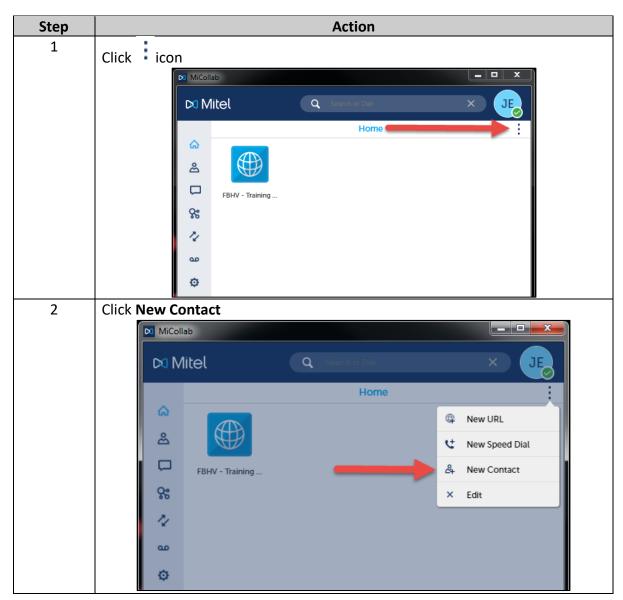

## MiCollab Desktop Client Features – Home Screen, Continued

**Short Cut – Add** To add a new contact to the Home screen, perform the following procedure. **Contact** 

Continued on next page

Section: Home Screen

## MiCollab Desktop Client Features – Home Screen, Continued

Short Cut – Add Contact, continued

Section: Home Screen

Page: 11

## MiCollab Desktop Client Features – Home Screen, Continued

Short Cut – Add Contact, continued

Section: Home Screen

Page: 12