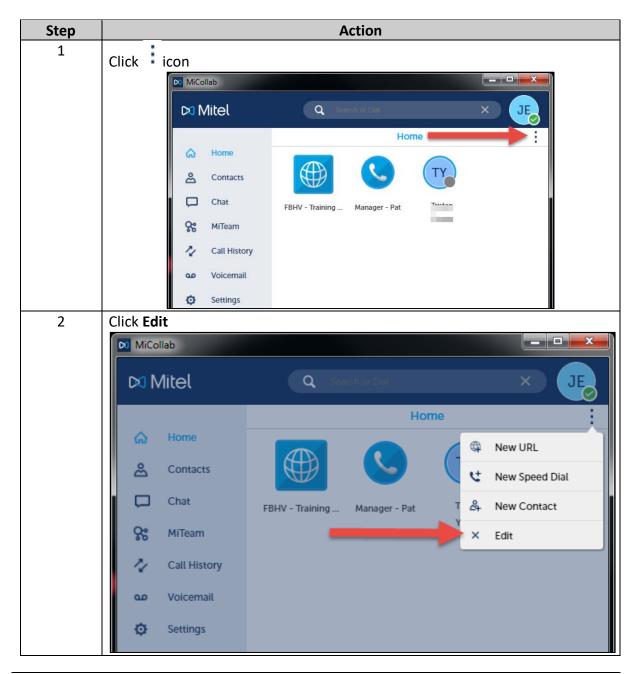

## MiCollab Desktop Client Features – Home Screen, Continued

Short Cut – Edit Speed Dial To edit a Speed Dial in the Home screen, perform the following procedure.

Section: Home Screen

Page: 16

## MiCollab Desktop Client Features – Home Screen, Continued

Short Cut – Edit Speed Dial, continued