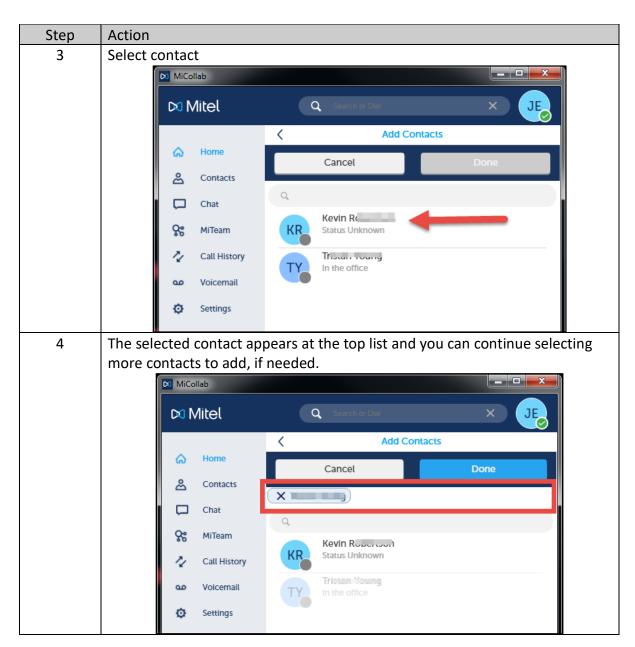

## MiCollab Desktop Client Features – Home Screen, Continued

**Short Cut – Add** To add a new contact to the Home screen, perform the following procedure. **Contact** 

Continued on next page

Section: Home Screen

## MiCollab Desktop Client Features – Home Screen, Continued

Short Cut – Add Contact, continued

Section: Home Screen

Page: 11

## MiCollab Desktop Client Features – Home Screen, Continued

Short Cut – Add Contact, continued

Section: Home Screen

Page: 12