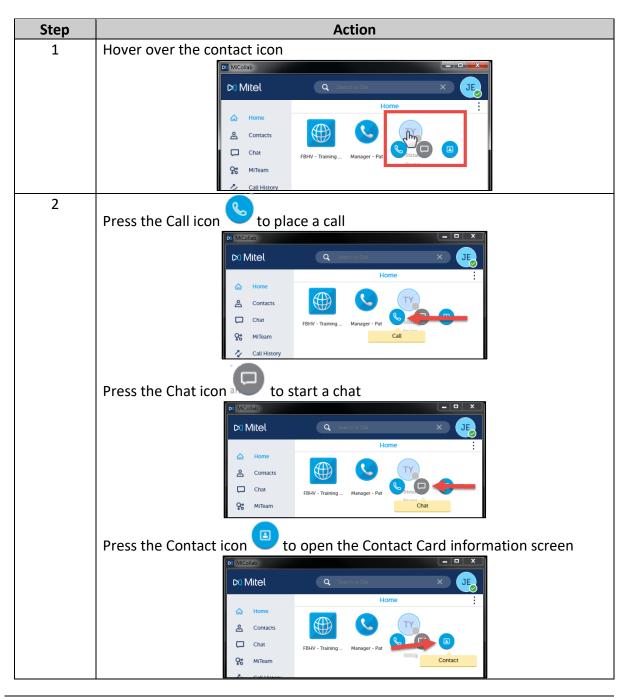

## MiCollab Desktop Client Features – Home Screen, Continued

# Short Cut – Contact

To use a Contact from the Home screen, perform the following procedure.

Section: Home Screen

Page: 13