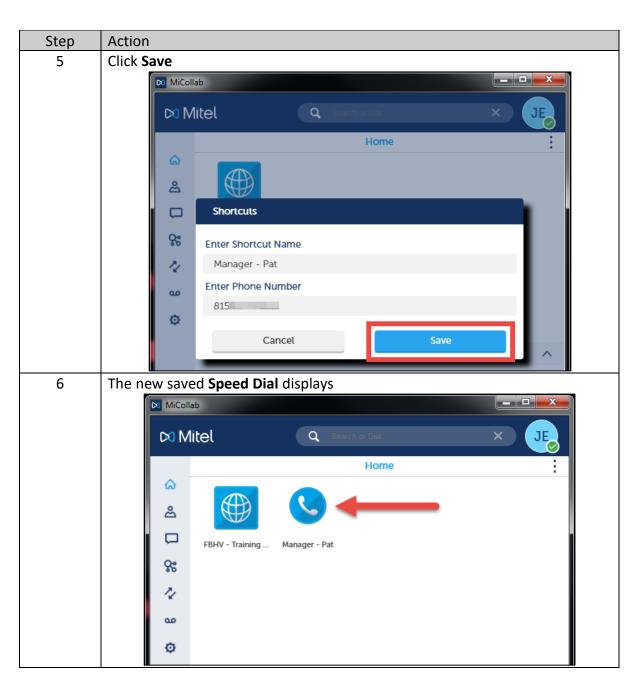

## MiCollab Desktop Client Features – Home Screen, Continued

Short Cut – Add Speed Dial To add a Speed Dial short cut to the Home screen, perform the following procedure.

Section: Home Screen

Page: 6

## MiCollab Desktop Client Features – Home Screen, Continued

Short Cut – Add Speed Dial, continued

Continued on next page

Section: Home Screen

Page: 7

## MiCollab Desktop Client Features – Home Screen, Continued

Short Cut – Add Speed Dial, continued

Section: Home Screen

Page: 8