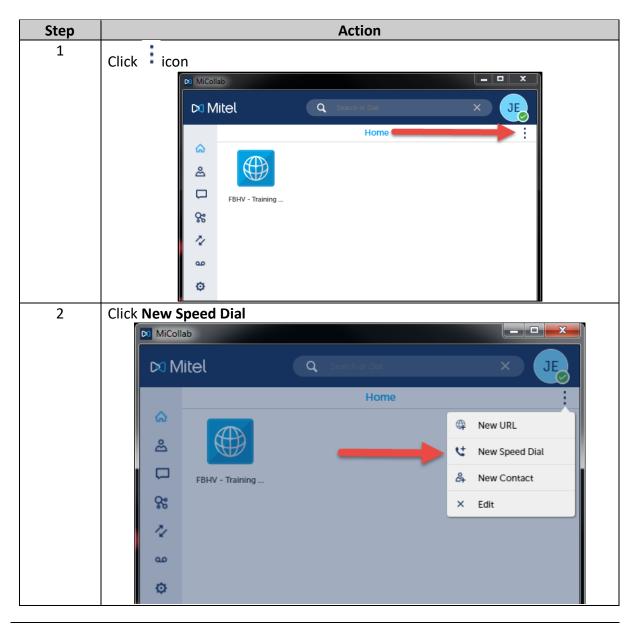

## MiCollab Desktop Client Features – Home Screen, Continued

Short Cut – Add Speed Dial To add a Speed Dial short cut to the Home screen, perform the following procedure.

Section: Home Screen

Page: 6

## MiCollab Desktop Client Features – Home Screen, Continued

Short Cut – Add Speed Dial, continued

Continued on next page

Section: Home Screen

Page: 7

## MiCollab Desktop Client Features – Home Screen, Continued

Short Cut – Add Speed Dial, continued

Section: Home Screen

Page: 8