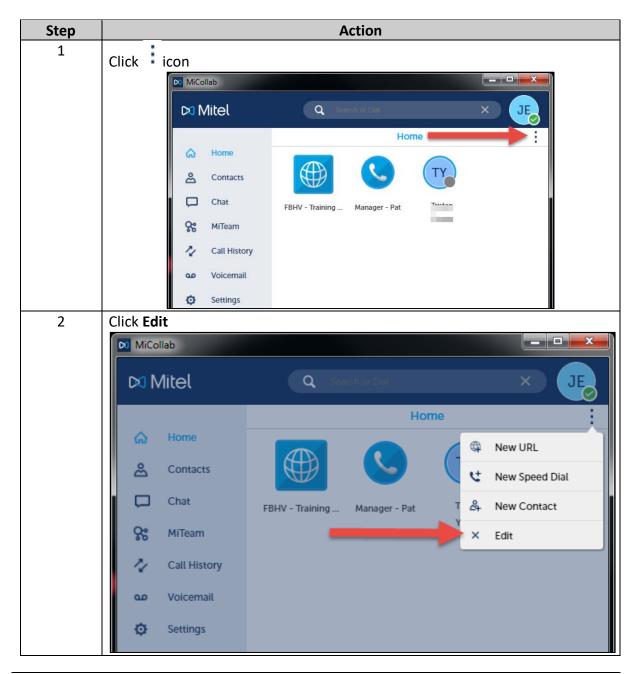

## MiCollab Desktop Client Features – Home Screen, Continued

Short Cut – Delete To delete a short cut in the Home screen, perform the following procedure.

Section: Home Screen

Page: 14

## MiCollab Desktop Client Features – Home Screen, Continued

Short Cut – Delete, continued

Section: Home Screen

Page: 15