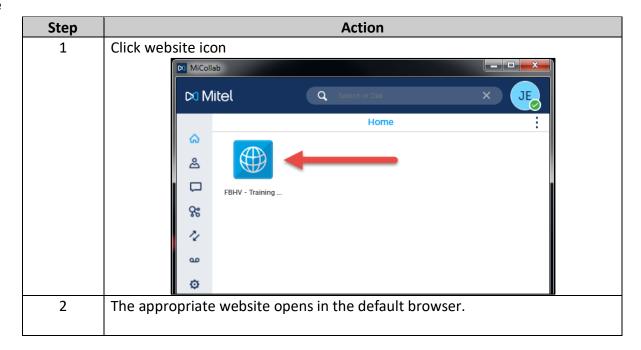

### Short Cut – Access Website

To access a short cut website from the Home screen, perform the following procedure.

Continued on next page

Section: Home Screen

Page: 5