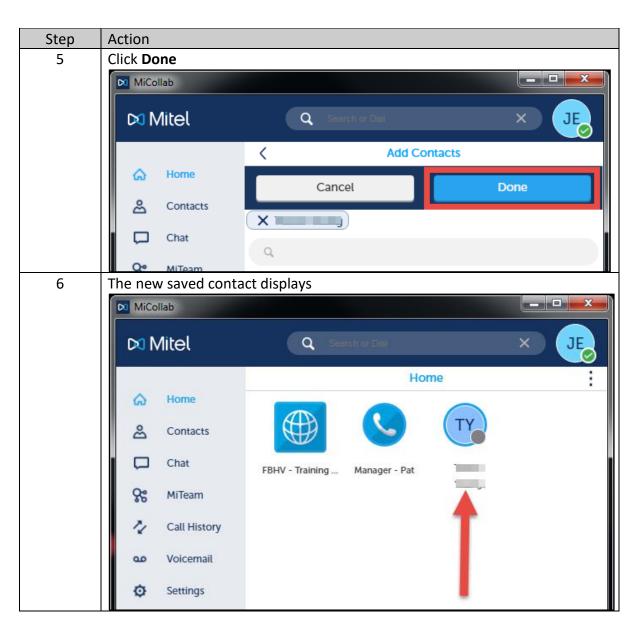

## MiCollab Desktop Client Features – Home Screen, Continued

**Short Cut – Add** To add a new contact to the Home screen, perform the following procedure. **Contact** 

Continued on next page

Section: Home Screen

## MiCollab Desktop Client Features – Home Screen, Continued

Short Cut – Add Contact, continued

Section: Home Screen

Page: 11

## MiCollab Desktop Client Features – Home Screen, Continued

Short Cut – Add Contact, continued

Section: Home Screen

Page: 12