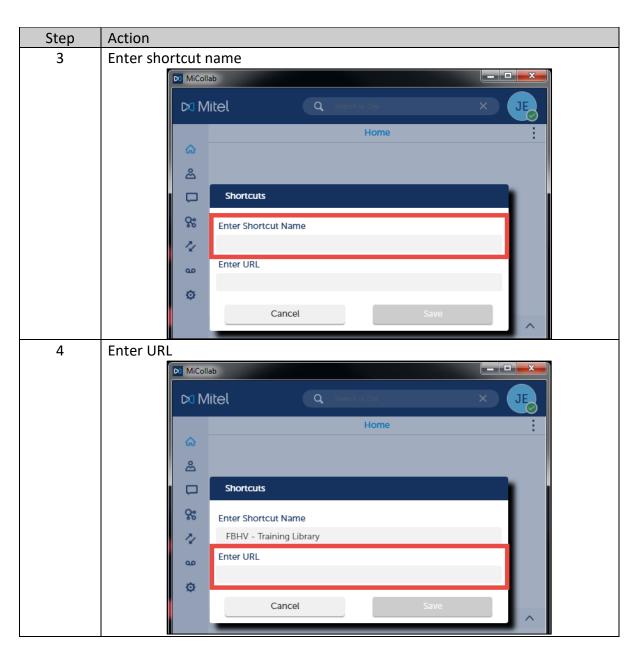

## MiCollab Desktop Client Features – Home Screen, Continued

Short Cut – Add Website, continued

Section: Home Screen

Page: 3

## MiCollab Desktop Client Features – Home Screen, Continued

Short Cut – Add Website, continued

Continued on next page

Section: Home Screen

Page: 4