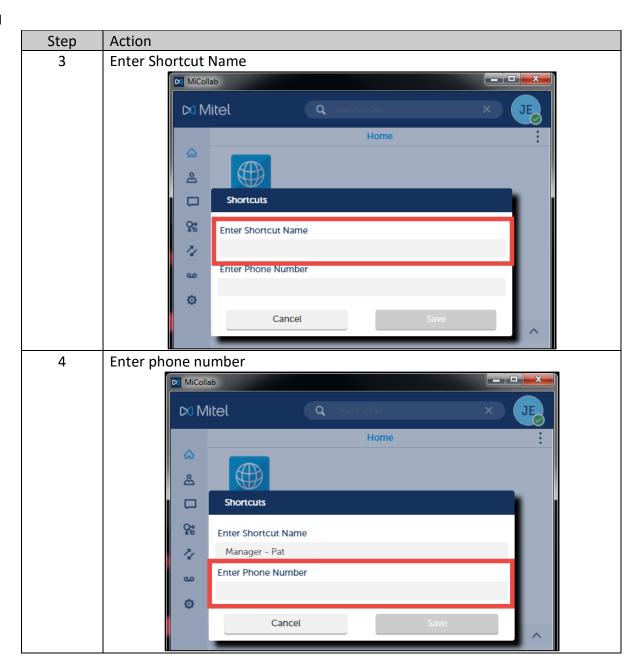

## MiCollab Desktop Client Features – Home Screen, Continued

Short Cut – Add Speed Dial To add a Speed Dial short cut to the Home screen, perform the following procedure.

Section: Home Screen

Page: 6

## MiCollab Desktop Client Features – Home Screen, Continued

Short Cut – Add Speed Dial, continued

Continued on next page

Section: Home Screen

Page: 7

## MiCollab Desktop Client Features – Home Screen, Continued

Short Cut – Add Speed Dial, continued

Section: Home Screen

Page: 8