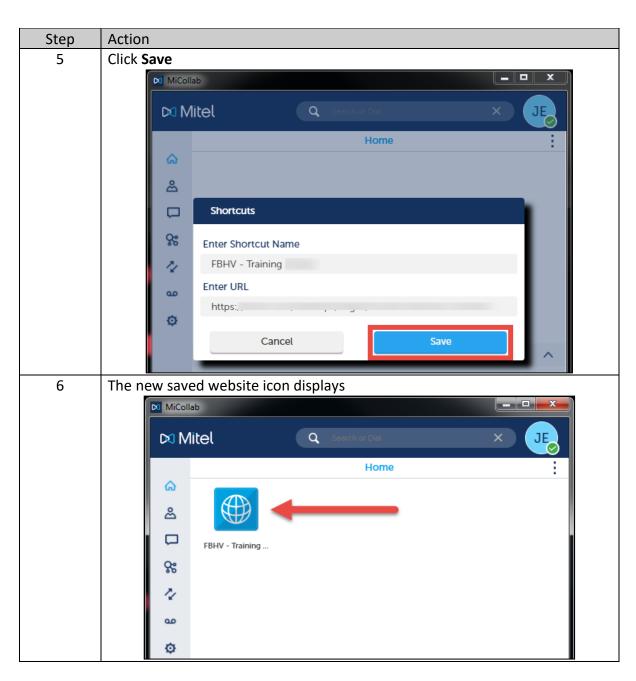

## MiCollab Desktop Client Features – Home Screen, Continued

Short Cut – Add Website, continued

Continued on next page

Section: Home Screen

Page: 4

## MiCollab Desktop Client Features – Home Screen, Continued