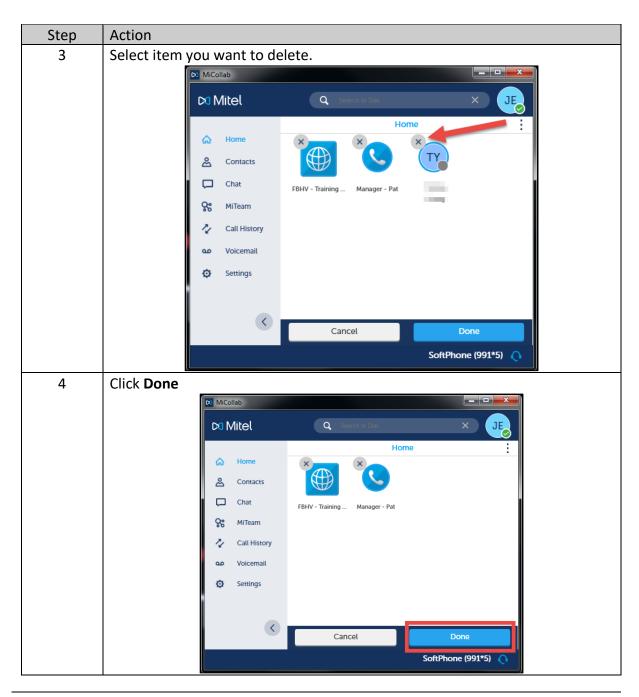

## MiCollab Desktop Client Features – Home Screen, Continued

Short Cut – Delete To delete a short cut in the Home screen, perform the following procedure.

Section: Home Screen

Page: 14

## MiCollab Desktop Client Features – Home Screen, Continued

Short Cut – Delete, continued

Section: Home Screen

Page: 15