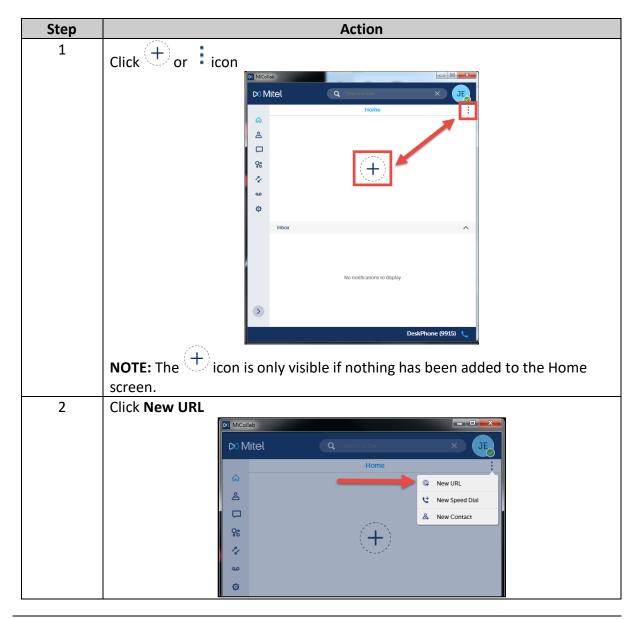

### Short Cut – Add Website

To add a website to the **Home** screen, perform the following procedure.

Section: Home Screen

Page: 2

## MiCollab Desktop Client Features – Home Screen, Continued

Short Cut – Add Website, continued

Section: Home Screen

Page: 3