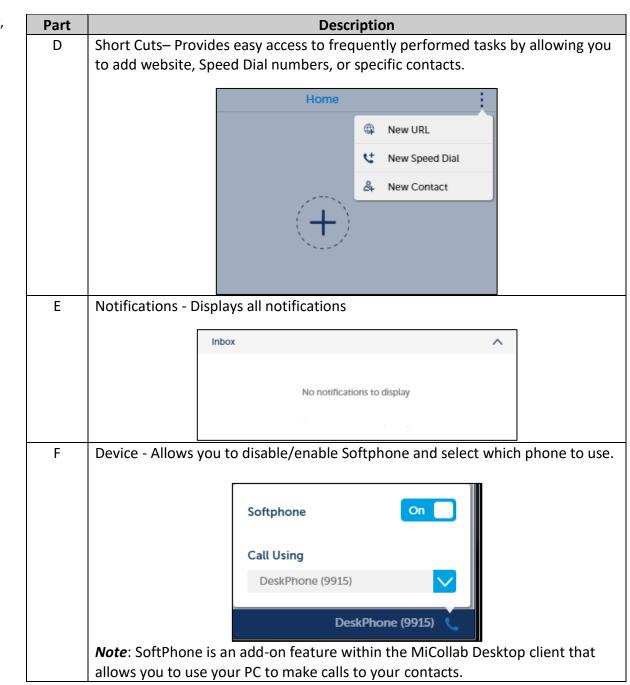

Install MiCollab Desktop Client, continued



Section: Installation

Page: 4

# MiCollab Desktop Client Installation, Continued

Install MiCollab Desktop Client, continued



Section: Installation

Page: 5

## MiCollab Desktop Client Installation, Continued

Install MiCollab Desktop Client, continued



Section: Installation

Page: 6

# MiCollab Desktop Client Installation, Continued

Install MiCollab Desktop Client, continued



Section: Installation

Page: 7

# **MiCollab Desktop Client**

MiCollab

Desktop Client

The MiCollab Desktop Client consist of the following.





Section: Installation

Page: 8

# MiCollab Desktop Client, Continued

MiCollab

Desktop Client,
continued



Section: Installation

Page: 9

# MiCollab Desktop Client, Continued

MiCollab

Desktop Client,
continued