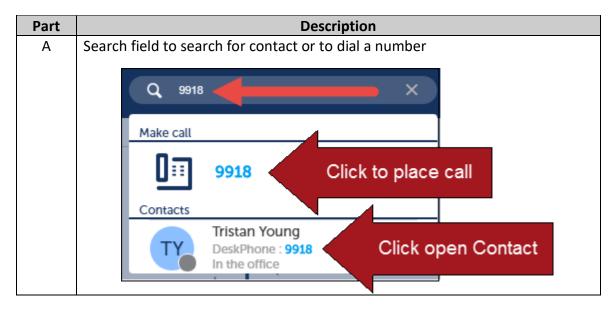

re.



Section: Installation

Page: 2

# MiCollab Desktop Client Installation, Continued

Install MiCollab Desktop Client, continued



Section: Installation

Page: 3

## MiCollab Desktop Client Installation, Continued

Install MiCollab Desktop Client, continued



Section: Installation

Page: 4

# MiCollab Desktop Client Installation, Continued

Install MiCollab Desktop Client, continued



Section: Installation

Page: 5

## MiCollab Desktop Client Installation, Continued

Install MiCollab Desktop Client, continued



Section: Installation

Page: 6

# MiCollab Desktop Client Installation, Continued

Install MiCollab Desktop Client, continued



Section: Installation

Page: 7

# **MiCollab Desktop Client**

MiCollab

Desktop Client

The MiCollab Desktop Client consist of the following.





Section: Installation

Page: 8

# MiCollab Desktop Client, Continued

MiCollab

Desktop Client,
continued



Section: Installation

Page: 9

# MiCollab Desktop Client, Continued

MiCollab

Desktop Client,
continued