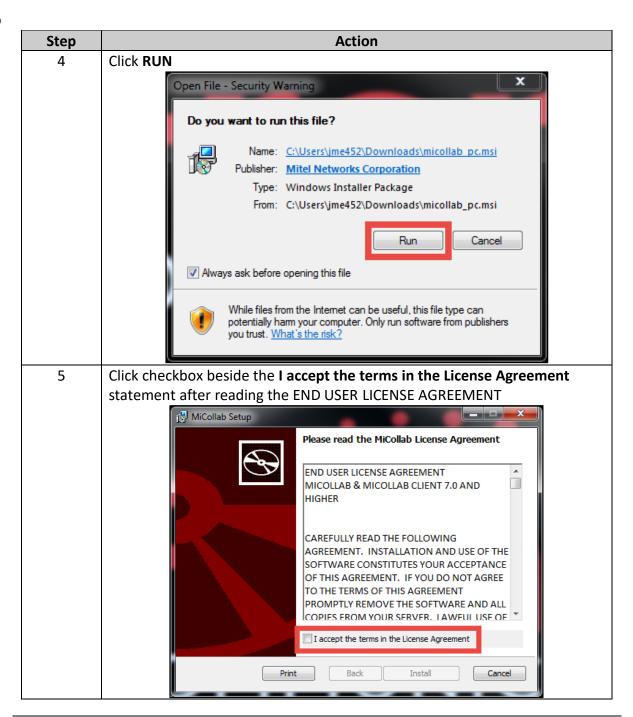

## MiCollab Desktop Client Installation, Continued

Install MiCollab Desktop Client, continued

Section: Installation

Page: 4

# MiCollab Desktop Client Installation, Continued

Install MiCollab Desktop Client, continued

Section: Installation

Page: 5