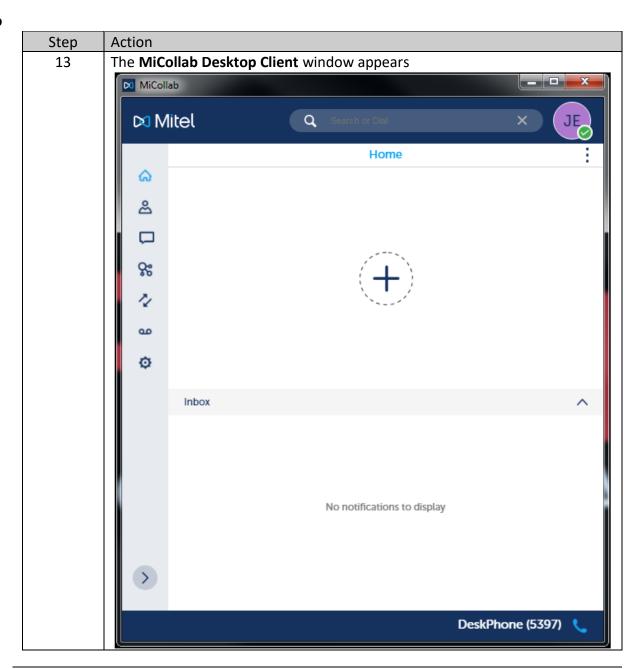

# MiCollab Desktop Client Installation, Continued

Install MiCollab Desktop Client, continued

Section: Installation

Page: 7