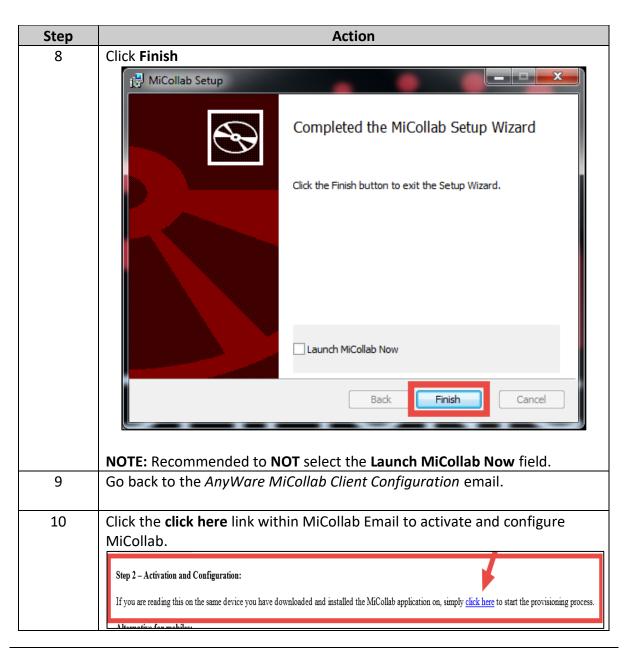

# MiCollab Desktop Client Installation, Continued

Install MiCollab Desktop Client, continued

Section: Installation

Page: 7