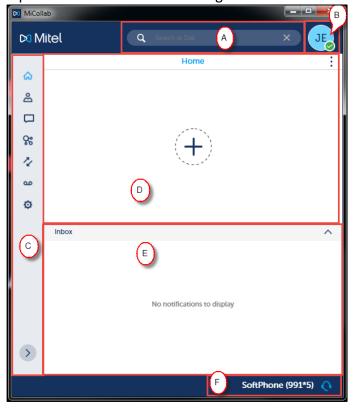

# **MiCollab Desktop Client**

MiCollab

Desktop Client

The MiCollab Desktop Client consist of the following.

Section: Installation

Page: 8

# MiCollab Desktop Client, Continued

MiCollab

Desktop Client,
continued

Section: Installation

Page: 9