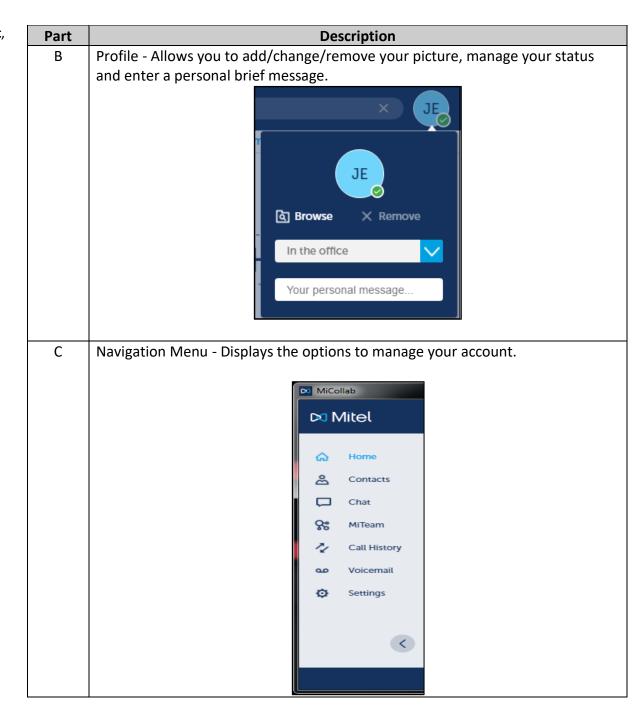

# MiCollab Desktop Client, Continued

MiCollab

Desktop Client,
continued

Section: Installation

Page: 9