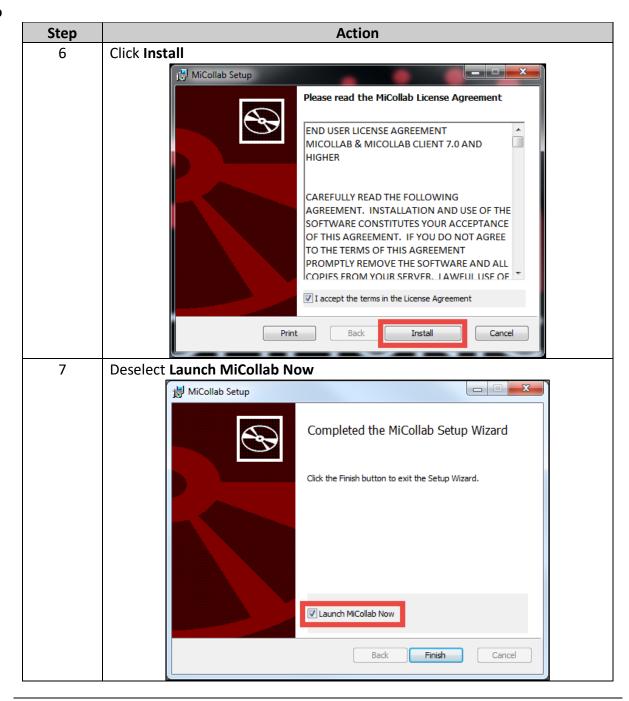

## MiCollab Desktop Client Installation, Continued

Install MiCollab Desktop Client, continued

Section: Installation

Page: 6

# MiCollab Desktop Client Installation, Continued

Install MiCollab Desktop Client, continued

Section: Installation

Page: 7