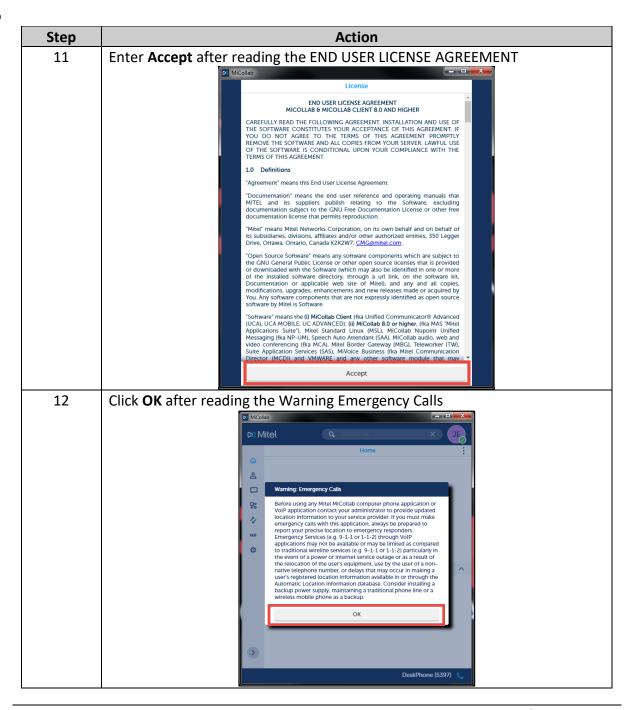

## MiCollab Desktop Client Installation, Continued

Install MiCollab Desktop Client, continued

Section: Installation

Page: 6