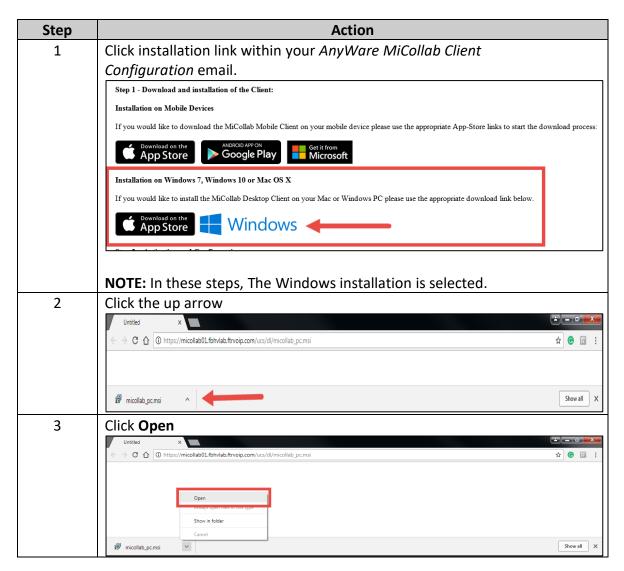

### Install MiCollab Desktop Client

To install the MiCollab Desktop Client, follow this procedure.

Section: Installation

Page: 2

# MiCollab Desktop Client Installation, Continued

Install MiCollab Desktop Client, continued

Section: Installation

Page: 3